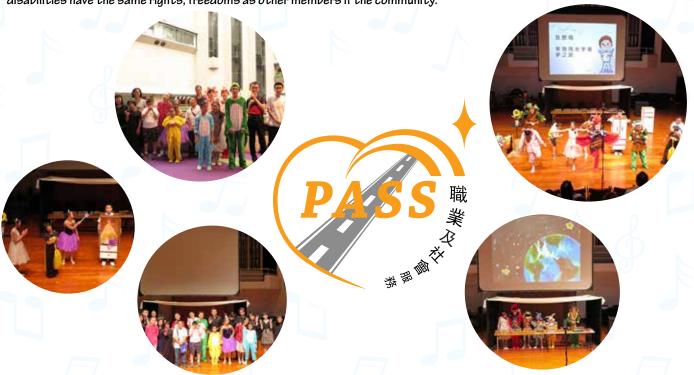

Will Power Architects Company Limited attaches great importance to social responsibility and strives to uphold a high standard by corpo-

rate citizenship especially for promoting equal opportunity. In this summer, they sponsored a "Cinderella" musical which organized by The Jockey Club Hong Chi School. The purpose of holding this event is to increase student's interest for sport activities and building their self-confidence.

The Jockey Club Hong Chi School is operating under Hong Chi Association. It was established in 1981 which is providing education services to children with moderate grade intellectual disability. Hong Chi School upholds Hong Chi Association's value which is providing quality services to people with intellectual disabilities and their families. We all believe that those people who with intellectual disabilities have the same rights, freedoms as other members if the community.