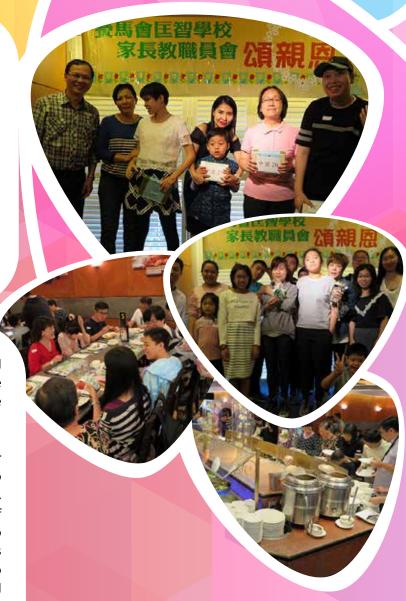

## PASS's Caring for Adolescent Employment Counseling Program Sponsorship to Thanksgiving Gathering

Professional and Social Services Association (PASS) recently sponsor Jockey Club Hong Chi School to Thanksgiving dinner. The students can have the opportunity to participate in family and staff to play games, student performances, game awards, lucky draw, and students expressed gratitude to their parents. We are appreciated that the sponsored was contributed by KPa Engineering Limited specializing in curtain wall, glass wall, roof cladding, wall cladding, skylight, covered walkway, noise barrier, tensile fabric structure and structural steel works. We also provide services such as offering total solutions for complex architectural designs and construction projects.

PASS realizes the importance of caring for disadvantaged elderly and teenagers. We hope this event will enable the students of the Jockey Club Hong Chi School to celebrate this pleasant and warm afternoon.

PASS believes that given adequate support and proper help, disadvantaged people can also find their way to demonstrate their full potentials and leading fruitful lives. To help the disadvantaged people enhance their quality of living not only the responsibility of government, but also the whole society. As a social service association, PASS is making great effort to facilitate commercial companies to take up their social responsibilities. Once again, we would like to thank KPa Engineering Limited again for its generous donation in supporting the community project.